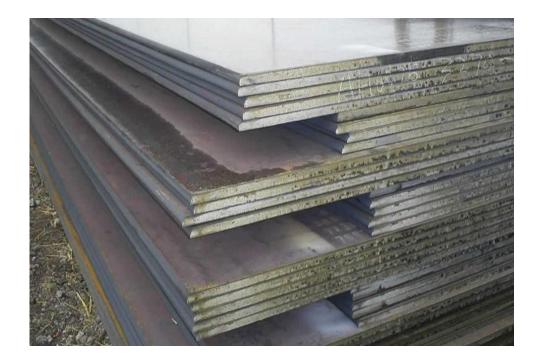

## **MS Chequered Steel**

General specification: Thickness: 3.0mm - 6.0mm Width: Upto 1250mm Length: As per requirement Usage White goods, Auto components, Bus Bodies, Lock forming, HVAC, doors, windows, insulation panels, structural engg., roll forming, furniture, roofing, cladding, transformers etc