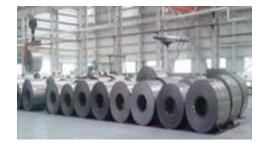

### **CRCA Coils & Sheets**

**General specification:** 

Thickness: 1.60mm - 6.0mm

Width: Upto 1600mm

Length: As per requirement

Usage Automobiles, White goods, Roll

forming, General Engineering & Fabrication,

Packaging, Drum & Barrels, furniture etc.