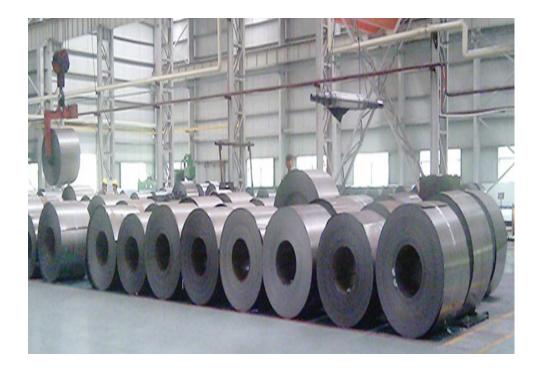

### **HRPO Coils & Sheets**

General specification: Thickness: 1.60mm - 6.0mm Width: Upto 1600mm Length: As per requirement Usage Automobiles, White goods, Roll forming, General Engineering & Fabrication, Packaging, Drum & Barrels, furniture etc.

### www.ndcsteels.com