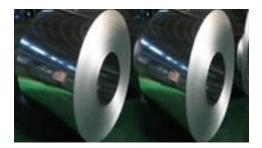

### **CRCA Coils & Sheets**

**General specification:** 

Thickness: 1.60mm - 6.0mm

Width: Upto 1600mm

Length: As per requirement

Usage Automobiles, White goods, Roll

forming, General Engineering & Fabrication,

Packaging, Drum & Barrels, furniture etc.