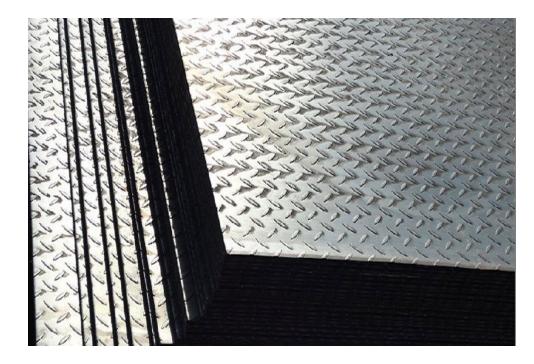

## **MS Chequered Steel**

General specification: Thickness: 3.0mm - 6.0mm Width: Upto 1250mm Length: As per requirement Usage White goods, Auto components, Bus Bodies, Lock forming, HVAC, doors, windows, insulation panels, structural engg., roll forming, furniture, roofing, cladding, transformers etc