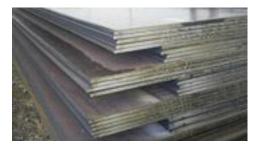

### **HRPO Coils & Sheets**

General specification: Thickness: 1.60mm - 6.0mm Width: Upto 1600mm Length: As per requirement Usage Automobiles, White goods, Roll forming, General Engineering & Fabrication, Packaging, Drum & Barrels, furniture etc.