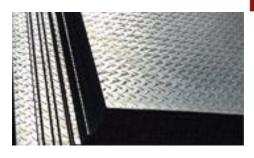

## **MS Chequered Steel**

General specification: Thickness: 3.0mm - 6.0mm Width: Upto 1250mm Length: As per requirement Usage White goods, Auto components, Bus Bodies, Lock forming, HVAC, doors, windows, insulation panels, structural engg., roll forming, furniture, roofing, cladding, transformers etc